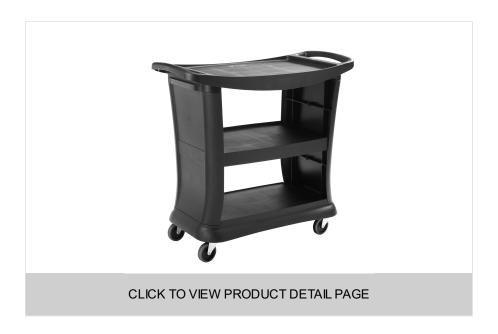

## EXECUTIVE SERIES SERVICE CART, 300 LB. CAPACITY, BLACK

Rubbermaid Commercial Products Executive Service Cart is an elegant and versatile solution for back- and front-of-house tasks. With 20% more top-shelf capacity, it's constructed of durable, recyclable polyethylene, and it's easy to clean—keeping your business looking smart for years.

## FEATURES & BENEFITS

- 20% more top-shelf capacity accommodates two RCP bus boxes, increasing productivity.
- Sleek, contemporary styling ideal for front or back-of-house applications.
- 300 lbs. load capacity (100 lbs. per shelf) with wrap-around end panels and solid base bumper.
- Ergonomic rounded handles improve maneuverability and comfort.
- Solid rounded bumper is gentle on walls and furniture.
- Simple assembly with a soft mallet. All plastic construction with easy snap-and-lock assembly.
- Made in the USA
- Replacement parts: 1875641 Caster Kit 4" (Swivel 2 Fixed) (For more info: visit www.specialmade.com)